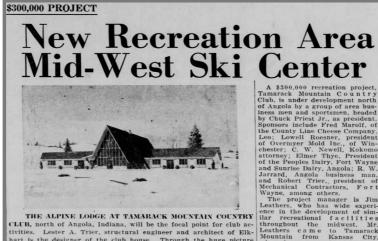

THE ALPINE LODGE AT TAMARACK MOUNTAIN COUNTRY B, north of Angola, Indiana, will be the focal point for club ac-fies. Lester A. Trier, structural engineer and architect of Elk-is the designer of the club house. Through the huge picture which forms the front of the building, members and guests are reled a wide-range view of the ski slopes and surrounding area. Opening date for the \$300,000 project is set for December